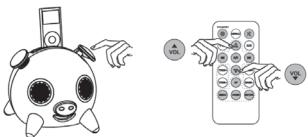

### **OPERATING INSTRUCTIONS**

1. Connect the iRange Station with the AC adaptor and switch the unit on.

2. iPod connection: Connect the iPod to the iRange Station. The iRange Station will choose iPod as a current audio source automatically, otherwise press "iPod" button on the remote control.

**Attention**: Your speaker is on the "On" position prior to docking your iPod.

3. To adjust volume: touch the left ear of the iRange Station to reduce the volume and the right ear to increase the volume. (NOTE: this s touch sensitive and you do not need to press the ears hard.), alternatively press "VOL+" / "VOL-" on the remote control. When the volume is adjusted to MAX or MIN the light (in the iRange Docking Station mouth) will stop flashing.